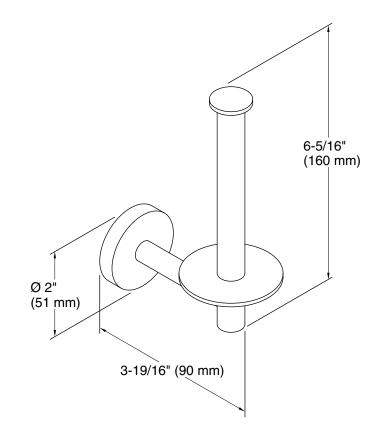

### Elate® Vertical toilet paper holder K-27293

#### **Technical Information**

All product dimensions are nominal. Material: Zinc, Brass